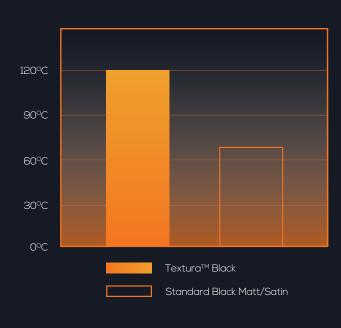

#### Test 2:

l Hour Heat Wrap Marking Test

When put under a 1 Hour Heated Wrap Marking Test, standard black matt/satin began to bubble and stripe at 70°C. Textura™ Black remained unaffected until **120°C.** 