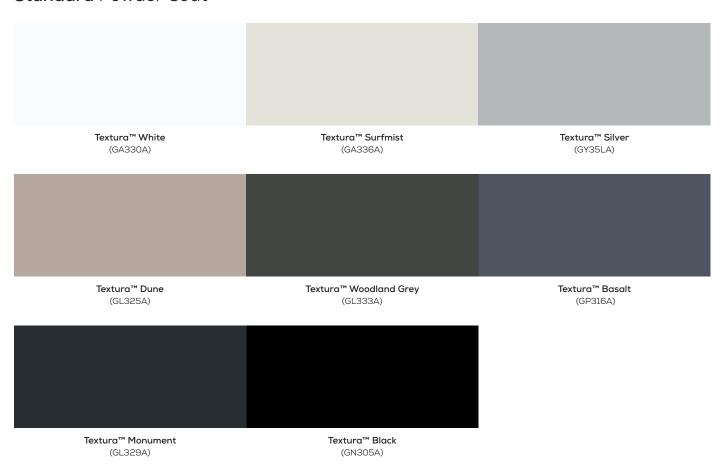

## Standard Powder Coat

Custom colours are available upon request.

Due to the nature of printing processes, some degree of colour and gloss level variation may occur. Bradnam's recommend the viewing of an aluminium colour swatch prior to order.