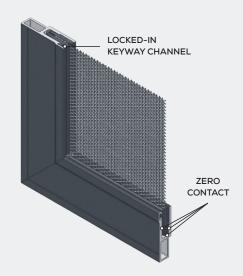

### Zero contact

Stainless View™ and Ali View™ are manufactured without traditional mechanical fixings such as screws and rivets.

There is zero contact between the mesh and aluminium frame. This separation minimises the chance of galvanic corrosion between different types of metal as there are no mechanical fixings to start the corrosion process.

### Locked-in channel

The T-groove ensures that the wedges strongly resist being pulled out of the frame.