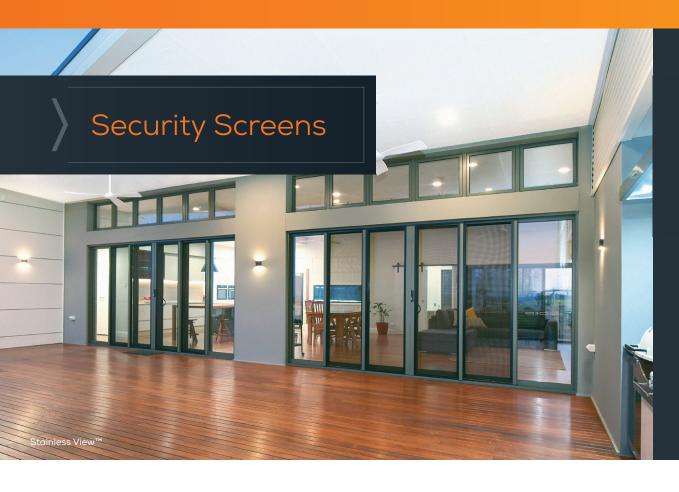

If security is important to you, you can't look past Bradnam's Stainless View™ or Ali View™. Get security that comes with a view!

With superior strength mesh and an innovative keyway fixing system, they provide robust protection against would-be intruders – and without impeding your view.

Both products are carefully tested for resistance against knives, forcible impact, jemmying and other threats.

Our security screens are designed to protect you, your home, your family and your possessions.