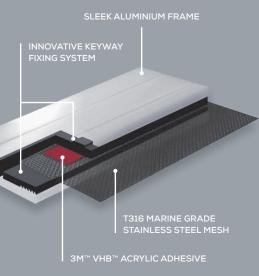

# Stronger Mesh

Stainless View™ mesh is made from T316 marine grade stainless steel.

Ali View™ mesh is made from perforated aluminium panels.

### 3M™ VHB™ Acrylic Adhesive

Instead of traditional mechanical fixings, the unique system employs the same product used on commercial aircraft wings and skyscrapers.

## Two-part wedge system

The unique two-part wedge system creates the exact pressure needed to activate the  $3M^{TM}$  VHB<sup>TM</sup> acrylic adhesive to its full potential.