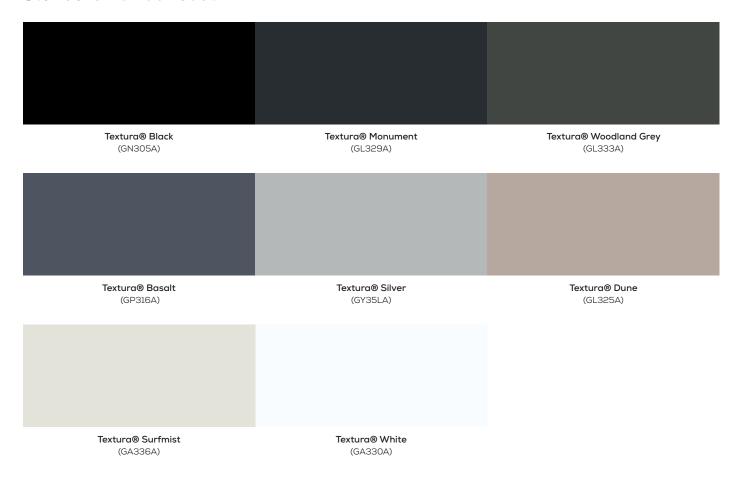

## Standard Powder Coat

Custom colours are available upon request.

Due to the nature of printing processes, some degree of colour and gloss level variation may occur. Bradnam's recommend the viewing of an aluminium colour swatch prior to order.