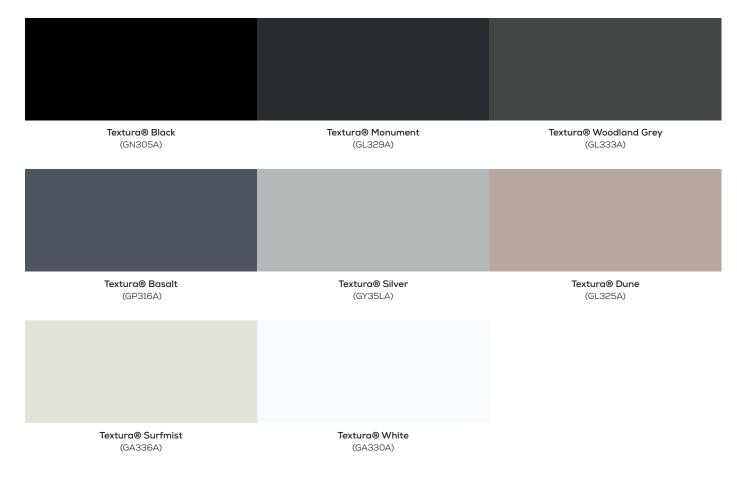

# COLOUR RANGE

#### Standard Powder Coat

Custom colours are available upon request.

Due to the nature of printing processes, some degree of colour and gloss level variation may occur. Bradnam's recommend the viewing of an aluminium colour swatch prior to order.