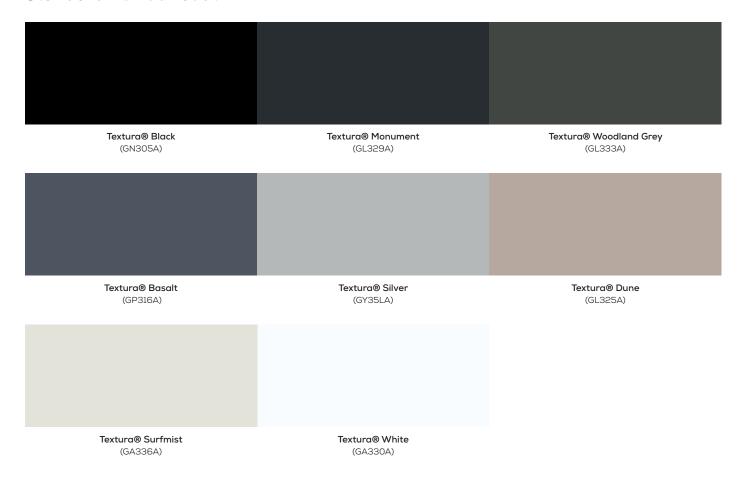

## Standard Powder Coat

Custom colours are available upon request.

Due to the nature of printing processes, some degree of colour and gloss level variation may occur. Bradnam's recommend the viewing of an aluminium colour swatch prior to order.