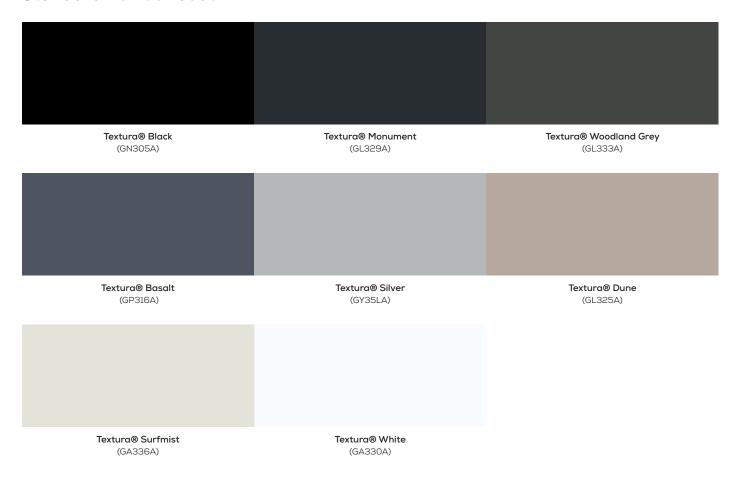

## Standard Powder Coat

Custom colours are available upon request.

Due to the nature of printing processes, some degree of colour and gloss level variation may occur. Bradnam's recommend the viewing of an aluminium colour swatch prior to order.