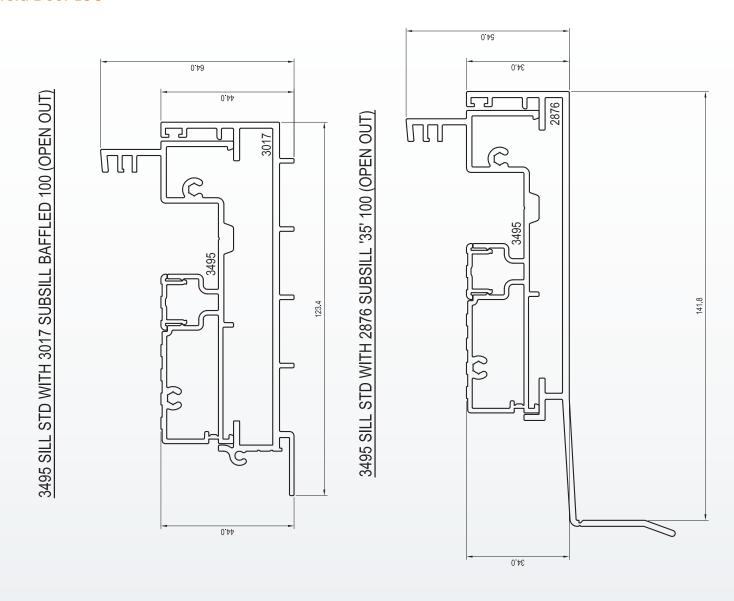

#### Commercial Bi-fold Door 100

#### Commercial Bi-fold Door 100

3516 SILL FLAT WITH 3017 SUBSILL BAFFLED 100 (OPEN OUT OR IN)

3495 SILL STD WITH 3017 SUBSILL BAFFLED 100 (OPEN IN)