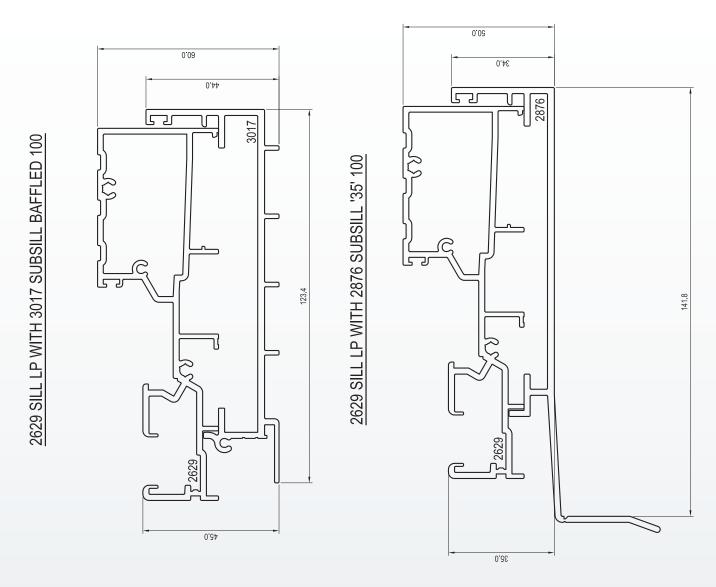

# REVEAL SETBACKS

Signature Bi-fold Door (100mm)

Commercial Bi-fold Door (100mm)