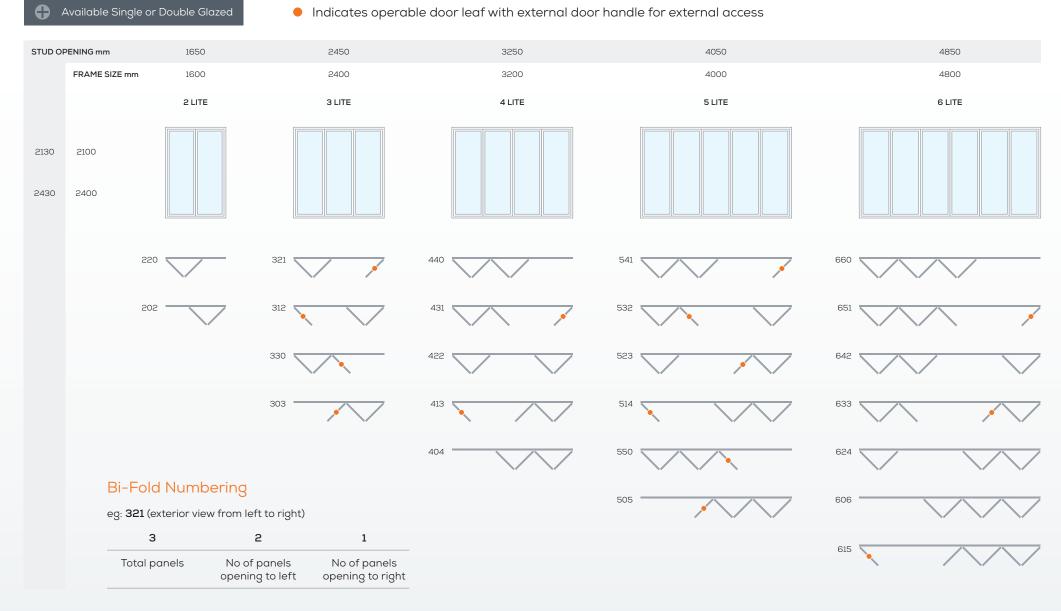

### STANDARD SIZES - QUEENSLAND

### STANDARD SIZES - NEW SOUTH WALES

### STANDARD SIZES - VICTORIA