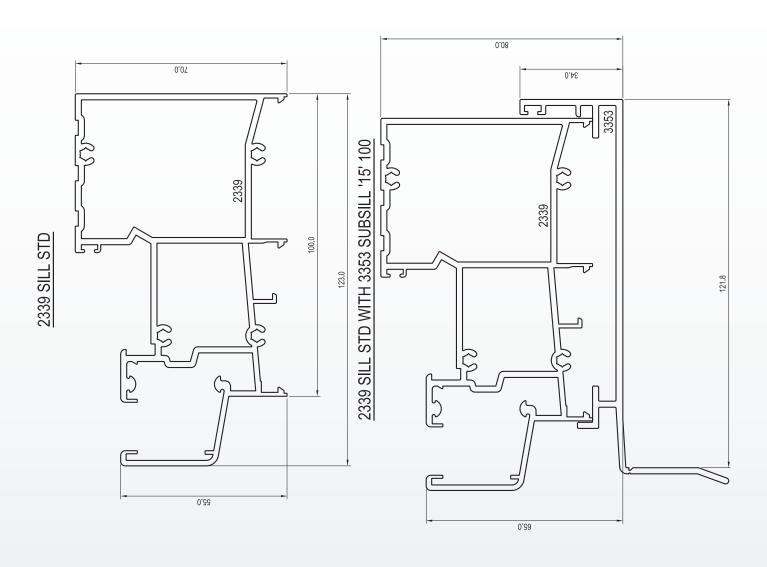

ire rating                 | BAL 40     | BAL 29     |
| Lowest U-value (single glazed)          | 4.4        | 4.5        |
| Lowest U-value (double glazed)          | 3.0        | 3.2        |

Note: Performance figures are independent of each other and subject to conditions. Contact a Bradnam's Windows & Doors representative to discuss your specific project requirements.

# CONFIGURATIONS

#### Standard



# CONFIGURATIONS

### Designer



### STANDARD SIZES - QUEENSLAND



### STANDARD SIZES - NEW SOUTH WALES



### STANDARD SIZES - VICTORIA



# COLONIAL BAR OPTIONS

### **Design Options**











220
Traditional Federation

Australian Federation

### Types of Colonial Bar

Scale 5:1





Flat

# REVEAL SETBACKS





Signature Bi-fold Door (100mm)

Commercial Bi-fold Door (100mm)









#### Commercial Bi-fold Door 100



#### Commercial Bi-fold Door 100



#### Commercial Bi-fold Door 100

3516 SILL FLAT WITH 3017 SUBSILL BAFFLED 100 (OPEN OUT OR IN)



3495 SILL STD WITH 3017 SUBSILL BAFFLED 100 (OPEN IN)