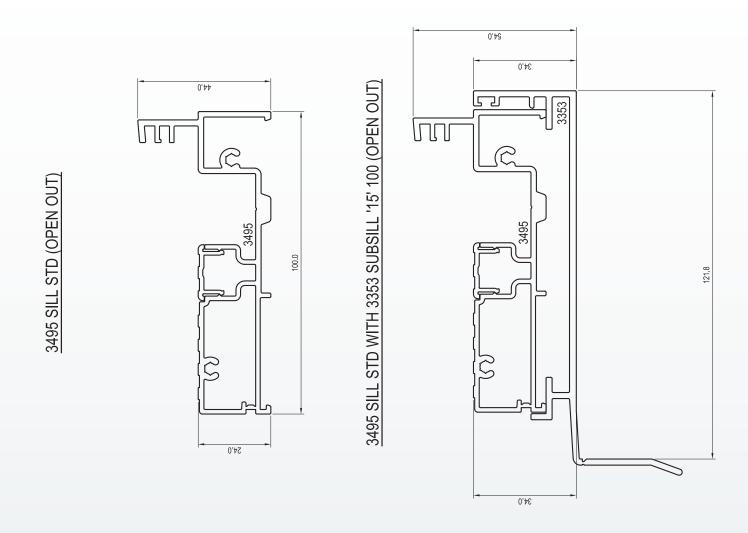

# REVEAL SETBACKS

Signature Bi-fold Door (100mm)

Commercial Bi-fold Door (100mm)

#### Commercial Bi-fold Door 100