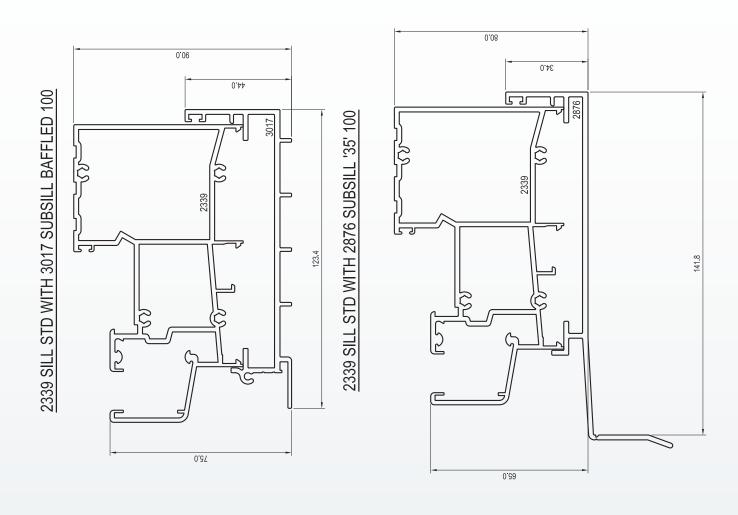

#### Commercial Bi-fold Door 100

3516 SILL FLAT WITH 3017 SUBSILL BAFFLED 100 (OPEN OUT OR IN)

3495 SILL STD WITH 3017 SUBSILL BAFFLED 100 (OPEN IN)