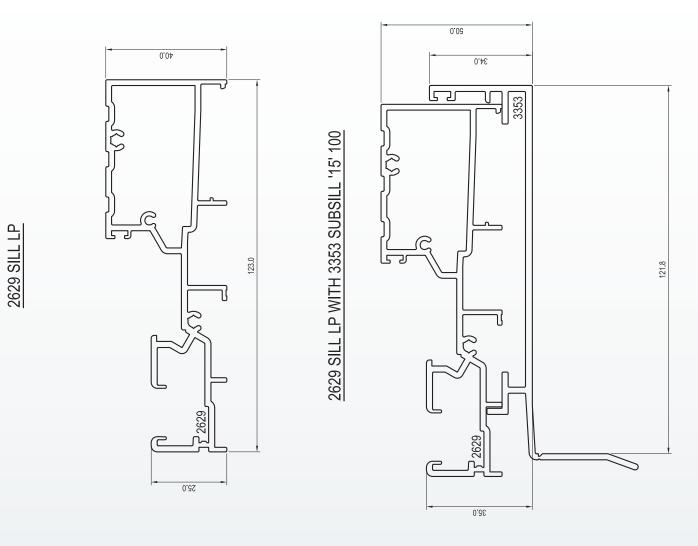

# REVEAL SETBACKS

Signature Bi-fold Door (100mm)

Commercial Bi-fold Door (100mm)