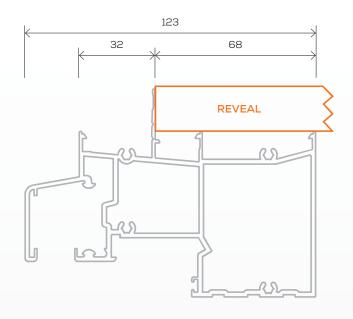

# REVEAL SETBACKS

Signature Bi-fold Door (100mm)

Commercial Bi-fold Door (100mm)