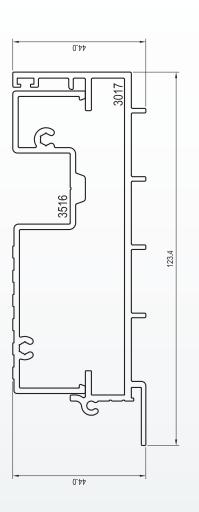

# REVEAL SETBACKS

Signature Bi-fold Door (100mm)

Commercial Bi-fold Door (100mm)

#### Commercial Bi-fold Door 100

3516 SILL FLAT WITH 3017 SUBSILL BAFFLED 100 (OPEN OUT OR IN)

3495 SILL STD WITH 3017 SUBSILL BAFFLED 100 (OPEN IN)