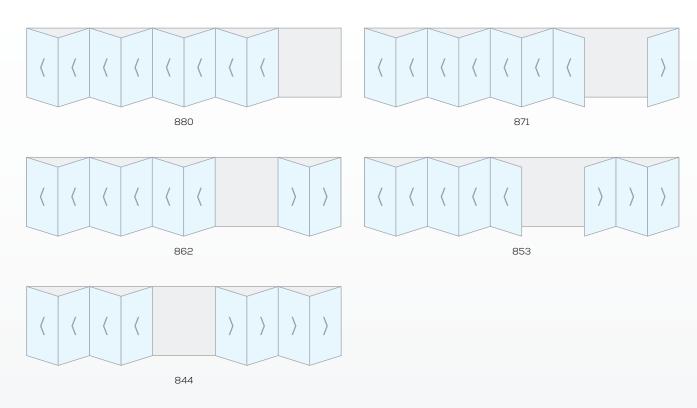

water rating                    | 300Pa      | 300Pa      |
| Maximum wind rating                     | 2200Pa ULS | 6000Pa ULS |
| Maximum glass thickness (single glazed) | 12.38mm    | 13.52mm    |
| Maximum glass thickness (double glazed) | 24mm       | 26mm       |
| Maximum acoustic rating                 | Rw34       | Rw35       |
| Maximum bushfire rating                 | BAL 40     | BAL 29     |
| Lowest U-value (single glazed)          | 4.4        | 4.5        |
| Lowest U-value (double glazed)          | 3.0        | 3.2        |

Note: Performance figures are independent of each other and subject to conditions. Contact a Bradnam's Windows & Doors representative to discuss your specific project requirements.

# CONFIGURATIONS

#### Standard



# CONFIGURATIONS

### Designer



### STANDARD SIZES - QUEENSLAND



### STANDARD SIZES - NEW SOUTH WALES



### STANDARD SIZES - VICTORIA



# COLONIAL BAR OPTIONS

### **Design Options**











220
Traditional Federation

Australian Federation

### Types of Colonial Bar

Scale 5:1





Flat

# REVEAL SETBACKS





Signature Bi-fold Door (100mm)

Commercial Bi-fold Door (100mm)









#### Commercial Bi-fold Door 100



#### Commercial Bi-fold Door 100



#### Commercial Bi-fold Door 100

3516 SILL FLAT WITH 3017 SUBSILL BAFFLED 100 (OPEN OUT OR IN)



3495 SILL STD WITH 3017 SUBSILL BAFFLED 100 (OPEN IN)