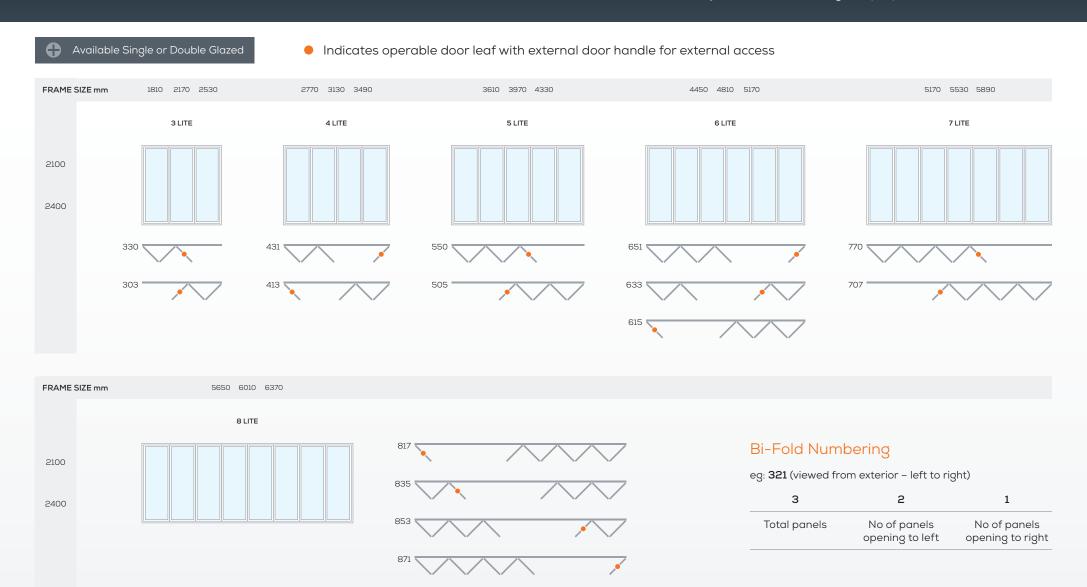

### STANDARD SIZES - QUEENSLAND

### STANDARD SIZES - NEW SOUTH WALES

### STANDARD SIZES - VICTORIA