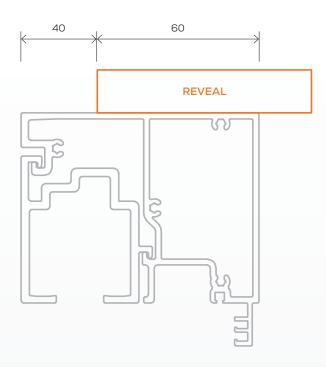

# REVEAL SETBACKS

Signature Bi-fold Door (100mm)

Commercial Bi-fold Door (100mm)