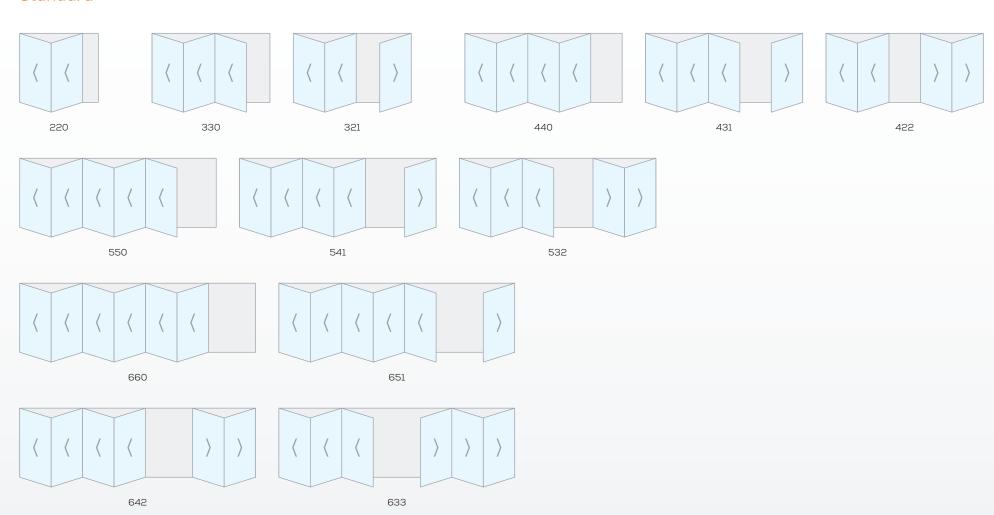

kg       | 90kg       |
| Maximum water rating                    | 300Pa      | 300Pa      |
| Maximum wind rating                     | 2200Pa ULS | 6000Pa ULS |
| Maximum glass thickness (single glazed) | 12.38mm    | 13.52mm    |
| Maximum glass thickness (double glazed) | 24mm       | 26mm       |
| Maximum acoustic rating                 | Rw34       | Rw35       |
| Maximum bushfire rating                 | BAL 40     | BAL 29     |
| Lowest U-value (single glazed)          | 4.4        | 4.5        |
| Lowest U-value (double glazed)          | 3.0        | 3.2        |

Note: Performance figures are independent of each other and subject to conditions. Contact a Bradnam's Windows & Doors representative to discuss your specific project requirements.

# CONFIGURATIONS

#### Standard



# CONFIGURATIONS

### Designer



### STANDARD SIZES - QUEENSLAND



### STANDARD SIZES - NEW SOUTH WALES



### STANDARD SIZES - VICTORIA



# COLONIAL BAR OPTIONS

### **Design Options**











220
Traditional Federation

Australian Federation

### Types of Colonial Bar

Scale 5:1





Flat

# REVEAL SETBACKS





Signature Bi-fold Door (100mm)

Commercial Bi-fold Door (100mm)









#### Commercial Bi-fold Door 100



#### Commercial Bi-fold Door 100



#### Commercial Bi-fold Door 100

3516 SILL FLAT WITH 3017 SUBSILL BAFFLED 100 (OPEN OUT OR IN)



3495 SILL STD WITH 3017 SUBSILL BAFFLED 100 (OPEN IN)