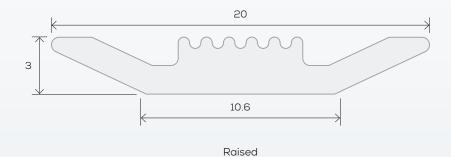

# COLONIAL BAR OPTIONS

### **Design Options**

220
Traditional Federation

Australian Federation