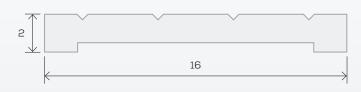

mm       |
| Maximum acoustic rating                 | Rw34       | Rw35       |
| Maximum bushfire rating                 | BAL 40     | BAL 29     |
| Lowest U-value (single glazed)          | 4.4        | 4.5        |
| Lowest U-value (double glazed)          | 3.0        | 3.2        |

Note: Performance figures are independent of each other and subject to conditions. Contact a Bradnam's Windows & Doors representative to discuss your specific project requirements.

# CONFIGURATIONS

#### Standard



# CONFIGURATIONS

### Designer



### STANDARD SIZES - QUEENSLAND



### STANDARD SIZES - NEW SOUTH WALES



### STANDARD SIZES - VICTORIA



# COLONIAL BAR OPTIONS

### **Design Options**











220
Traditional Federation

Australian Federation

### Types of Colonial Bar

Scale 5:1





Flat

# REVEAL SETBACKS





Signature Bi-fold Door (100mm)

Commercial Bi-fold Door (100mm)









#### Commercial Bi-fold Door 100



#### Commercial Bi-fold Door 100



#### Commercial Bi-fold Door 100

3516 SILL FLAT WITH 3017 SUBSILL BAFFLED 100 (OPEN OUT OR IN)



3495 SILL STD WITH 3017 SUBSILL BAFFLED 100 (OPEN IN)