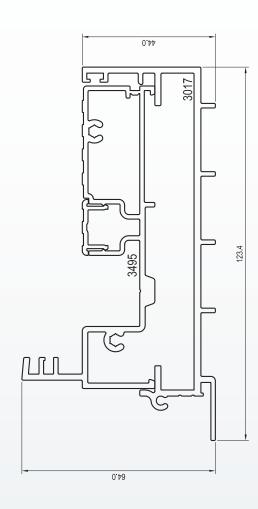

# REVEAL SETBACKS

Signature Bi-fold Door (100mm)

Commercial Bi-fold Door (100mm)

#### Commercial Bi-fold Door 100

3516 SILL FLAT WITH 3017 SUBSILL BAFFLED 100 (OPEN OUT OR IN)

3495 SILL STD WITH 3017 SUBSILL BAFFLED 100 (OPEN IN)