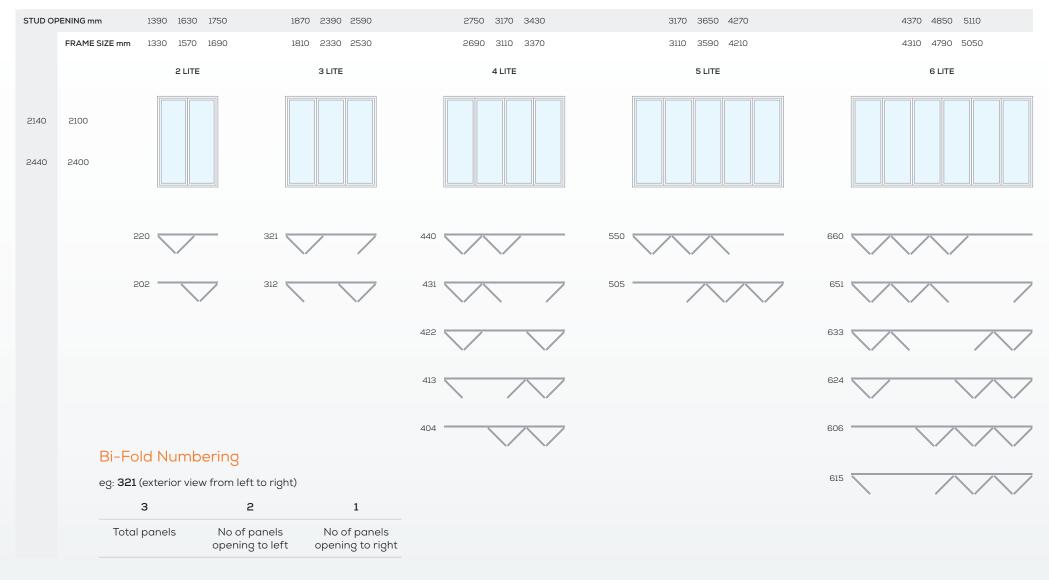

### STANDARD SIZES - QUEENSLAND

### STANDARD SIZES - NEW SOUTH WALES

### STANDARD SIZES - VICTORIA