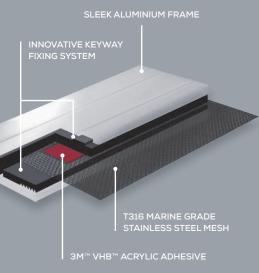

# Innovative Fixing System

#### 3M™ VHB™ Acrylic Adhesive

Instead of traditional mechanical fixings, the unique system employs the same product used on commercial aircraft wings and skyscrapers.

### Two-part wedge system

The unique two-part wedge system creates the exact pressure needed to activate the  $3M^{\text{TM}}$  VHB<sup>TM</sup> acrylic adhesive to its full potential.

#### Locked-in channel

The T-groove ensures that the wedges strongly resist being pulled out of the frame.