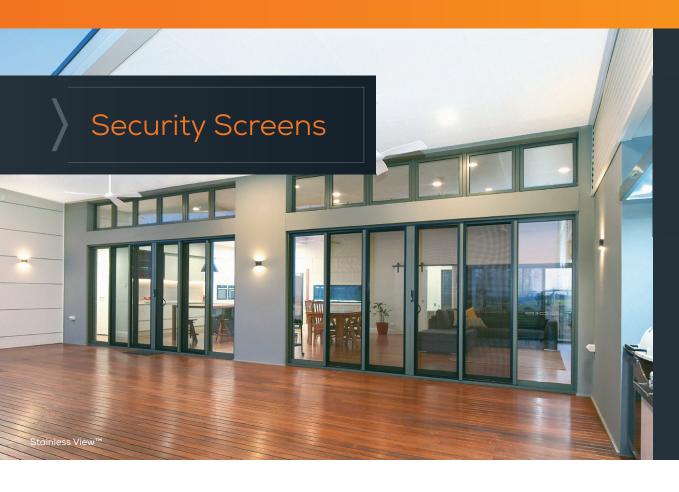

# SCREENS

Protect against unwanted intruders

If security is important to you, you can't look past Bradnam's Stainless View™ or Ali View™. Get security that comes with a view!

With superior strength mesh and an innovative keyway fixing system, they provide robust protection against would-be intruders – and without impeding your view.