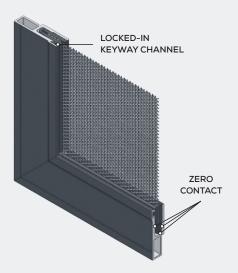

# Innovative Fixing System

#### Zero contact

Stainless View<sup>™</sup> and Ali View<sup>™</sup> are manufactured without traditional mechanical fixings such as screws and rivets.

There is zero contact between the mesh and aluminium frame. This separation minimises the chance of galvanic corrosion between different types of metal as there are no mechanical fixings to start the corrosion process.

#### Locked-in channel

The T-groove ensures that the wedges strongly resist being pulled out of the frame.